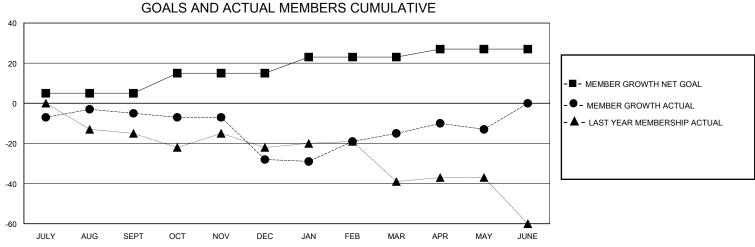

## District 1 D

Results as of: 5/31/2024

| GMT:                  |               | GMT CA    |               |                       |                       |                         |                                                    |  |  |
|-----------------------|---------------|-----------|---------------|-----------------------|-----------------------|-------------------------|----------------------------------------------------|--|--|
|                       | Club          | s         |               | Members               |                       |                         |                                                    |  |  |
| RESULTS FOR 2023-2024 |               |           |               | RESULTS FOR 2023-2024 |                       |                         |                                                    |  |  |
| QUARTER               | NEW CLUB GOAL | NEW CLUBS | DROPPED CLUBS | QUARTER MEMBI         | ER GROWTH NET<br>GOAL | MEMBER GROWTH<br>ACTUAL | DROPPED<br>MEMBERS ACTUAL<br>(including transfers) |  |  |
| JULY/AUG/SEPT         | 0             | 0         | 0             | JULY/AUG/SEPT         | 5                     | 23                      | 26                                                 |  |  |
| OCT/NOV/DEC           | 1             | 0         | 0             | OCT/NOV/DEC           | 10                    | 27                      | 48                                                 |  |  |
| JAN/FEB/MAR           | 0             | 0         | 0             | JAN/FEB/MAR           | 8                     | 26                      | 13                                                 |  |  |
| APR/MAY/JUNE          | 0             | 0         | 0             | APR/MAY/JUNE          | 4                     | 29                      | 25                                                 |  |  |