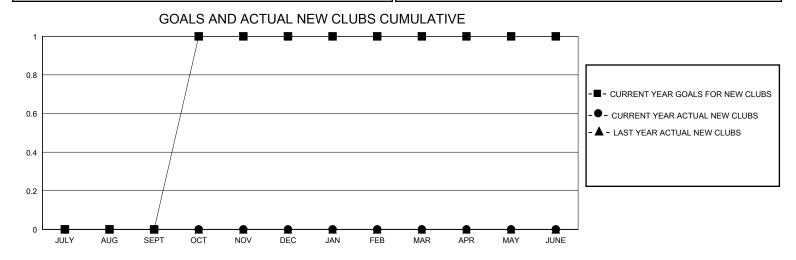

## District 1 D

Results as of: 5/31/2024

| GMT:                  |               | GMT CA    |               |                       |                       |                         |                                                    |  |  |
|-----------------------|---------------|-----------|---------------|-----------------------|-----------------------|-------------------------|----------------------------------------------------|--|--|
|                       | Club          | s         |               | Members               |                       |                         |                                                    |  |  |
| RESULTS FOR 2023-2024 |               |           |               | RESULTS FOR 2023-2024 |                       |                         |                                                    |  |  |
| QUARTER               | NEW CLUB GOAL | NEW CLUBS | DROPPED CLUBS | QUARTER MEMBI         | ER GROWTH NET<br>GOAL | MEMBER GROWTH<br>ACTUAL | DROPPED<br>MEMBERS ACTUAL<br>(including transfers) |  |  |
| JULY/AUG/SEPT         | 0             | 0         | 0             | JULY/AUG/SEPT         | 5                     | 23                      | 26                                                 |  |  |
| OCT/NOV/DEC           | 1             | 0         | 0             | OCT/NOV/DEC           | 10                    | 27                      | 48                                                 |  |  |
| JAN/FEB/MAR           | 0             | 0         | 0             | JAN/FEB/MAR           | 8                     | 26                      | 13                                                 |  |  |
| APR/MAY/JUNE          | 0             | 0         | 0             | APR/MAY/JUNE          | 4                     | 29                      | 25                                                 |  |  |